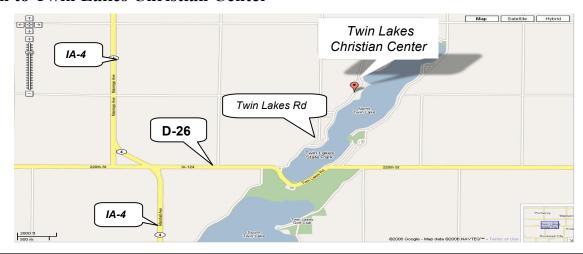

#### **Direction to Twin Lakes Christian Center**

#### From Mason City or Des Moines

• From either city take I-35 to US-20 West. Take US-20 55 miles to Highway 4. (note: the new Highway 20 is 4 lanes!) Turn North on IA-4. Proceed 1.5 miles to D26 and turn right. Proceed for 1 mile until you see the green "Twin Lakes Christian Center" sign and veer left following Twin Lakes Rd for 1 more mile.

#### From Council Bluffs/Omaha Area:

Follow I-29 North to Missouri Valley. Exit on to US-30 East. Proceed on US-30 to Carroll. Go North
on US-71 to IA-175. Go East on IA-175 through Lake City to IA-4. Turn North on IA-4 and follow to
Rockwell City and then north another 5 miles to D-26 and turn right. Proceed for 1 mile until you
see the green "Twin Lakes Christian Center" sign and follow Twin Lakes Rd for 1 mile.

#### **From Sioux City**

Follow US-20 east for 100 miles to IA-4 North. Proceed 1.5 miles to D-26 and turn right. Proceed
for 1 mile until you see the green "Twin Lakes Christian Center" sign and follow Twin Lakes Rd for 1
mile.

#### From Dubuque, Waterloo & Cedar Rapids Areas:

• Take US-20 West to Highway 4. Turn North on IA-4. Proceed 1.5 miles to D26 and turn right. Proceed for 1 mile until you see the green "Twin Lakes Christian Center" sign and veer left following Twin Lakes Rd for 1 more mile.

#### From Davenport, Burlington and Iowa City:

- Option to take I-80 West to I-35 North to US-20 West to Highway 4. Turn North on IA-4. Proceed 1.5 miles to D26 and turn right. Proceed for 1 mile until you see the green "Twin Lakes Christian Center" sign and veer left following Twin Lakes Rd for 1 more mile.
- Or various routes north from each city to US 20 West to Highway 4. Turn North on IA-4. Proceed 1.5 miles to D26 and turn right. Proceed for 1 mile until you see the green "Twin Lakes Christian Center" sign and veer left following Twin Lakes Rd for 1 more mile.