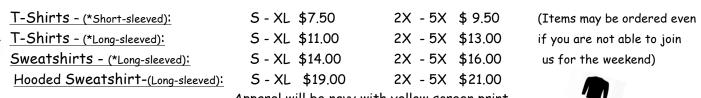

| Namo                                          | Package Amount \$                            |  |
|-----------------------------------------------|----------------------------------------------|--|
| NameAddress                                   | Item #Quantity Size Total S T-Shirt (*Short) |  |
| City/STZip                                    | T-Shirt (*Long)                              |  |
| Phone( )District                              |                                              |  |
| Email Address                                 | Total Amount Enclosed \$                     |  |
| Cell phone to receive text confirmation:      | Roommate Requests-Names (Maximum of 3)       |  |
| Male Female                                   | Bring a Friend or First Time Attendee!       |  |
| Special Needs Request (i.e. lower bunk, etc.) |                                              |  |